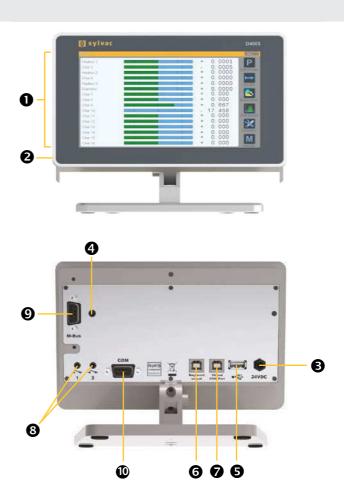

# Digital display

O

0

₿

4

6

6

7 8

Ø

10

### INTERFACE | HARDWARE

Customizable display interface Aluminium body 24VDC Power supply Nut for DIN rail mounting (optional) USB key connector or QR code reader USB for HID keyboard emulation Virtual Com Port Footswitch 1 and 2 Mbus connector Com Port (ASCII communication, Modbus RTU and Profinet module connection)