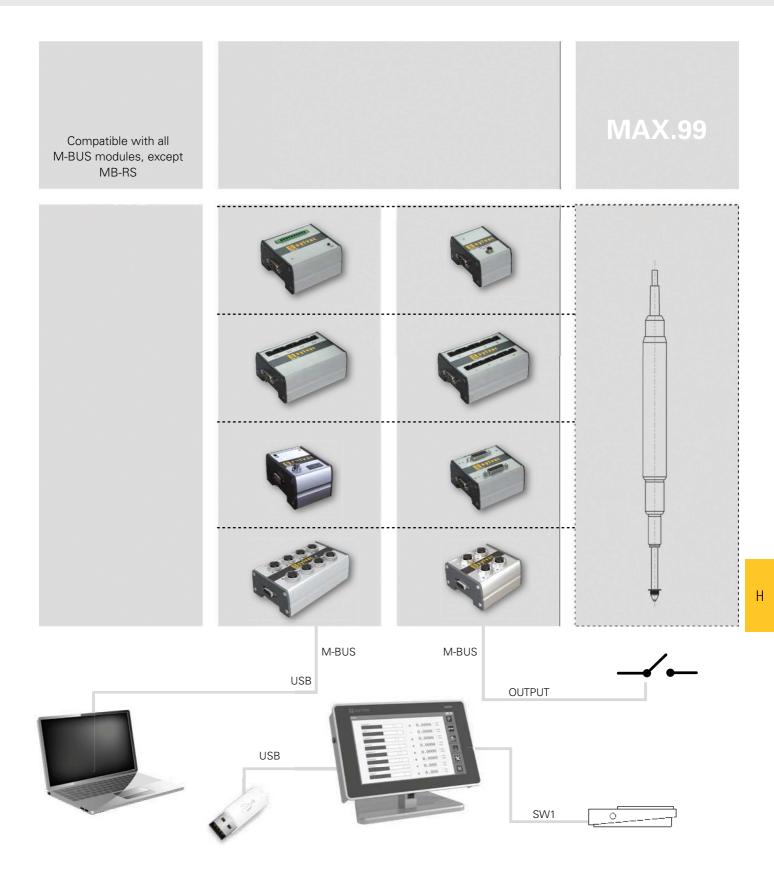

### POSSIBILITIES OF CONNECTION WITH ACCESSORIES

243

## 🚯 sylvac

#### DESCRIPTION

- Multifunctional unit for connecting up to 99 Sylvac instruments of different makes via M-BUS modules (the unit itself has no inputs for the instruments)
- Ideal for multi-dimensional control stations and automation applications •
- Robust aluminium housing with table stand or can be integrated into a panel •
- Large 7" colour touch screen
- Displays up to 32 channels simultaneously (on the same screen) or spread over several pages (max. 32) •
- Intuitive interface for creating channel combinations, performing dynamic measurements, editing mathematical formulas or creating sequences
- Up to 128 room configurations can be stored and up to 30,000 values can be saved per configuration or saved on • a USB stick.