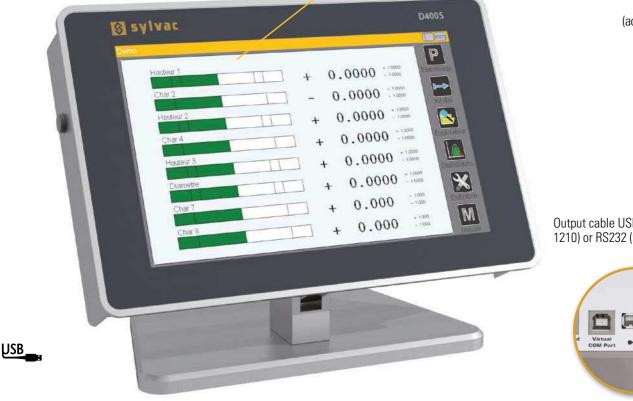

#### DESCRIPTION

- Multifunctional unit for connecting up to 99 Sylvac instruments of different makes via M-BUS modules (the unit itself has no inputs for the instruments)
- Ideal for multi-dimensional control stations and automation applications •
- Robust aluminium housing with table stand or can be integrated into a panel •
- Large 7" colour touch screen
- Displays up to 32 channels simultaneously (on the same screen) or spread over several pages (max. 32) •
- Intuitive interface for creating channel combinations, performing dynamic measurements, editing mathematical formulas or creating sequences
- Up to 128 room configurations can be stored and up to 30,000 values can be saved per configuration or saved on • a USB stick.

Large touchscreen 7" protected against

- Basic SPC functions (Cp, Cpk, run chart, Pareto, histogram with Gauss curve, etc.). •
- Display resolution up to 0.0001 mm (0.1 µm)
- Connectors for optional pedal 904-4101 •
- USB and RS2323 data outputs
- ASCII and Modbus communication protocols
- IP54 liquid-proof front panel for workshop use