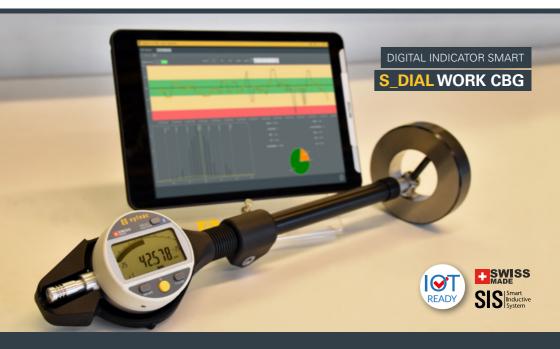

Discover our brand new S\_Dial CBG Smart, for internal two-point bore measurements. More efficiency and easy to use, with integrated Bluetooth® Technology.

Bore gauges

The digital indicator can be used with different types of bore gauges.

S\_Dial Work CBG, easy, quick and reliable measurements.

The Bluetooth® word mark and logos are registered trademarks owned by the Bluetooth SIG, Inc. and any use of such marks by Sylvac is under license. Other trademarks and trade names are those of their respective owners.

## **TECHNICAL FEATURES**

- Special version for cylindrical bore gauges
- Data output Power, Proximity & Bluetooth®
- Introduction of the Preset value on the saved Min value
- Quick measure of the reversal point
- Robust construction
- Water and coolant resistant
- Broad choice of functions (MIN/MAX/DELTA, TOL, PRESET, AUTO OFF, etc.)
- Automatic wake-up and sleeping mode, Absolute System S.I.S\*
- Maximum error of 3 μm

## **TECHNICAL DATA**

| Specifications  |    | 805.6317                                                                                                                                                    |
|-----------------|----|-------------------------------------------------------------------------------------------------------------------------------------------------------------|
| Measuring range | mm | 12.5                                                                                                                                                        |
| Resolution      | mm | 0.001                                                                                                                                                       |
| Error max. fe   | μm | 3                                                                                                                                                           |
| Repeatability   | μm | 2                                                                                                                                                           |
| Functions       |    | mm/inch, preset (max 999.999) min/max/delta, tolerances,<br>resolution, direction of measurement, 4 references,<br>automatic or manual switch off, key lock |
| Output data     |    | Bluetooth <sup>®</sup> wireless Technology/USB/RS232                                                                                                        |
| Protection      |    | IP54                                                                                                                                                        |