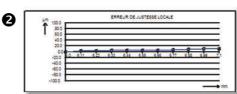

## **DISPLAY/SOFTWARE**

- Display the curves of measurement
- 2 Check the error and repeatability
- Creation and management of instrument groups
- Fast access to all of stored instruments
- Integrated standards
- Personalisation of the standards
- Display the measured values
- Possibility to customize the certificate