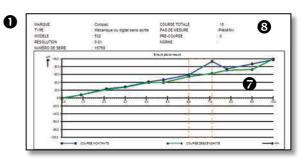

## **DISPLAY/SOFTWARE**

- Display the curves of measurement
- 2 Check the error and repeatability
- Creation and management of instrument groups
- Fast access to all of stored instruments
- Integrated standards
- Personalisation of the standards
- Display the measured values
- Possibility to customize the certificate