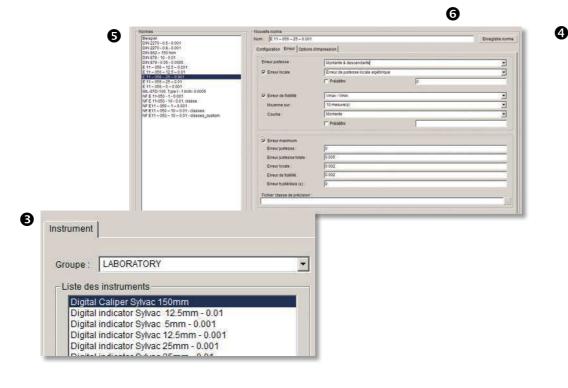

## **DISPLAY/SOFTWARE**

- Display the curves of measurement
- 2 Check the error and repeatability
- Creation and management of instrument groups
- Fast access to all of stored instruments
- Integrated standards
- Personalisation of the standards
- Display the measured values
- Possibility to customize the certificate