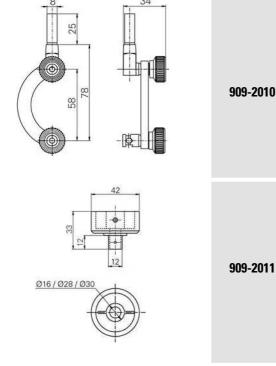

## STANDARD DELIVERY

- M3 support
- 3 ceramic shims precision DIN861 Grade 1: 2 x 1.5 mm and 1 x 4 mm
- CD with Sycopro II software and its activation licence
- Accessory 909-2010 for the control of lever indicators
- Calibration certificate

#### **ACCESSORIES**

909-2010 Clamping device for test indicator

Clamping device for dial gauges Ø 16 / 28 / 30 mm