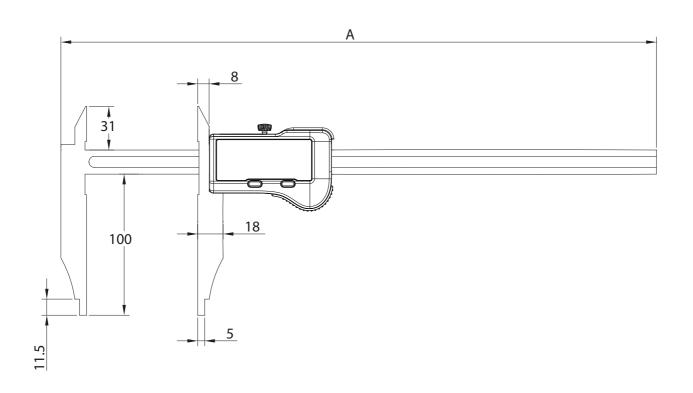

# S\_Cal EVO Form E

**DIMENSIONAL DRAWING** 

MID SIZE CALIPER R5

### **TECHNICAL SPECIFICATIONS**

|                                          |    | 810-1546                                               |  |
|------------------------------------------|----|--------------------------------------------------------|--|
| Measuring range                          | mm | 300                                                    |  |
| Accuracy                                 | mm | 0.03                                                   |  |
| Resolution                               | mm | 0.01                                                   |  |
| A                                        | mm | 425                                                    |  |
| Bar section                              | mm | 17x5                                                   |  |
| Protection rating according to IEC 60529 |    | IP67                                                   |  |
| Output data                              |    | Bluetooth® wireless technology <b>*</b>                |  |
| Functions                                |    | Zero setting, Preset (max 999.99), mm/inch, Hold, Data |  |
| Smart Inductive Sensor                   |    | •                                                      |  |