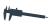

#### MID SIZE CALIPER R5

- High-quality, ergonomic caliper with integrated Bluetooth® system
- Equipped with long, 100 mm long beaks with a clear end, enabling both external and internal dimensions to be measured from 10.1 mm upwards.
- Hardened and ground stainless steel rod 5 mm thick
- New extra-large display unit with 11.5 mm high digits
- Convenient push button for sending data that can also be programmed with another function
- Memorising the home position even when the instrument is switched off
- Measuring range 300 mm
- Protection class IP67

ISO 13385-1

Bluetooth\*

### **IP67**

\* **SIS** State description on page 5