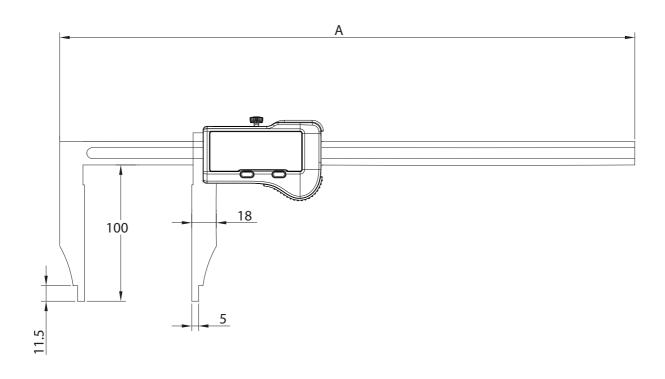

# S\_Cal EVO Form E

**DIMENSIONAL DRAWING** 

MID SIZE CALIPER R5

### **TECHNICAL SPECIFICATIONS**

|                                          |    | 810-1546                                               |  |
|------------------------------------------|----|--------------------------------------------------------|--|
| Measuring range                          | mm | 300                                                    |  |
| Accuracy                                 | mm | 0.03                                                   |  |
| Resolution                               | mm | 0.01                                                   |  |
| A                                        | mm | 425                                                    |  |
| Bar section                              | mm | 17x5                                                   |  |
| Protection rating according to IEC 60529 |    | IP67                                                   |  |
| Output data                              |    | Bluetooth® wireless technology <b>*</b>                |  |
| Functions                                |    | Zero setting, Preset (max 999.99), mm/inch, Hold, Data |  |
| Smart Inductive Sensor                   |    | •                                                      |  |