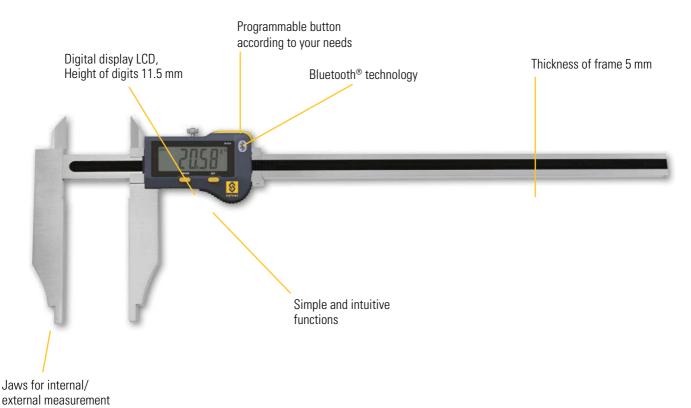

#### MID SIZE CALIPER R5

- High-quality, ergonomic caliper with integrated Bluetooth® system
- Equipped with long, 100 mm long beaks with a clear end, enabling both external and internal dimensions to be measured from 10.1 mm upwards.
- Hardened and ground stainless steel rod 5 mm thick
- New extra-large display unit with 11.5 mm high digits
- Convenient push button for sending data that can also be programmed with another function
- Memorising the home position even when the instrument is switched off
- Measuring range 300 mm
- Protection class IP67