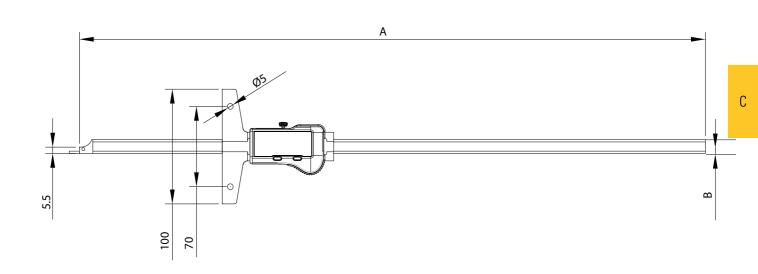

# S\_Depth EVO

DIMENSIONAL DRAWING

**ROTARY PIN** 

### TECHNICAL SPECIFICATIONS

|                        |    | 812-1621                                               | 812-1623 | 812-1625 |
|------------------------|----|--------------------------------------------------------|----------|----------|
| Measuring range        | mm | 200                                                    | 300      | 500      |
| Max. Error             | μm | 30                                                     | 30       | 50       |
| Resolution             | mm | 0.01                                                   |          |          |
| A                      | mm | 300                                                    | 400      | 600      |
| В                      | mm |                                                        | 12x4     |          |
| Output data            |    | Bluetooth <sup>®</sup> wireless technology*            |          |          |
| Functions              |    | Zero setting, Preset (max 999.99), mm/inch, Hold, Data |          |          |
| Smart Inductive Sensor |    |                                                        | •        |          |