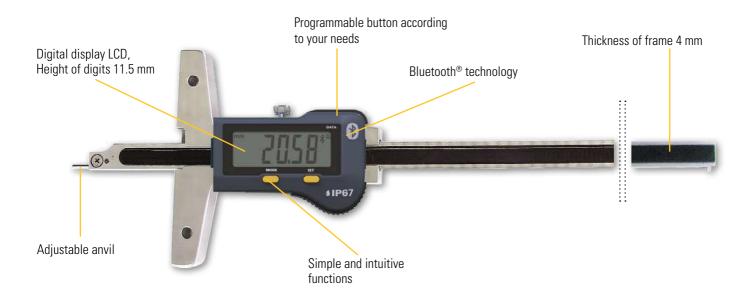

#### DESCRIPTION ROTARY PIN

- High-quality, ergonomic depth gauge with integrated Bluetooth® system
- 100 mm wide bridge with holes for the attachment of an additional wider bridge
- Measuring pin Ø 1.5 x 5 mm can be rotated and locked in the desired position by a clamping screw
- · Hardened and ground stainless steel frame, thickness 4 mm
- New extra-large display unit with 11.5 mm high digits
- Convenient push button for sending data that can also be programmed with another function
- Memorising the home position even when the instrument is switched off
- Measuring range 300, 400 and 600 mm
- Protection class IP67

#### **∮**IP67

\* **SIS** Street description on page 5

Adjustable anvil!