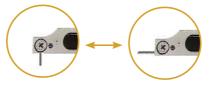

#### DESCRIPTION ROTARY PIN

- High-quality, ergonomic depth gauge with integrated Bluetooth® system
- 100 mm wide bridge with holes for the attachment of an additional wider bridge
- Measuring pin Ø 1.5 x 5 mm can be rotated and locked in the desired position by a clamping screw
- · Hardened and ground stainless steel frame, thickness 4 mm
- New extra-large display unit with 11.5 mm high digits
- Convenient push button for sending data that can also be programmed with another function
- Memorising the home position even when the instrument is switched off
- Measuring range 300, 400 and 600 mm
- Protection class IP67