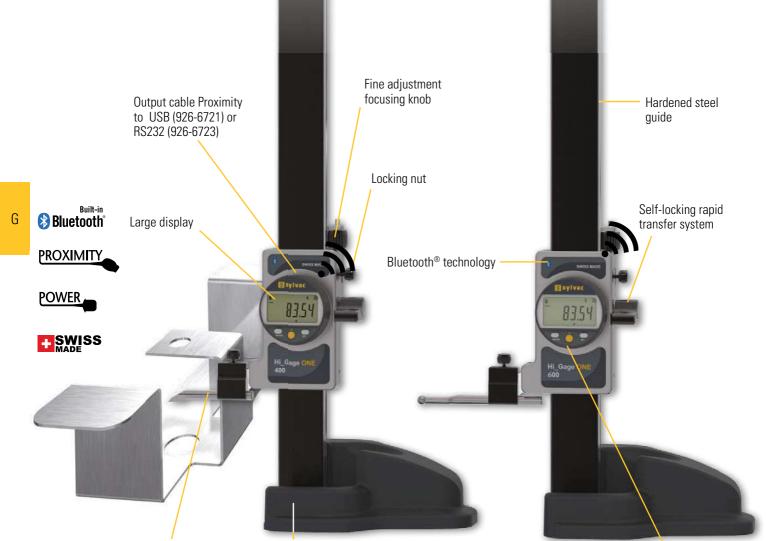

#### DESCRIPTION

- Measuring and tracing column with integrated Bluetooth® system
- Ergonomic cast iron base for good sitting posture
- Self-locking rapid transfer system and fine adjustment screws
- New, very robust double guide system
- Case Ø 59.5 mm with display resolution 0.01 mm
- Three buttons, including the central button with selectable favourite function
- Wide range of functions, including MIN/MAX/DELTA
- Possibility to enter the key constant for measuring diameters and centre-to-centre distances
- Light indication validating the probing
- Additional data outputs Power and Proximity
- Measuring range 400 and 600 mm
- Supplied with tracing probe, ball probe Ø 8 mm and clamping stem for lever indicator

Quick clamping device Ø 8 mm

Ergonomic cast iron base

External power supply and output cable Power to USB (926-6821/926-6838) or RS232 (905-4516/905-4538)