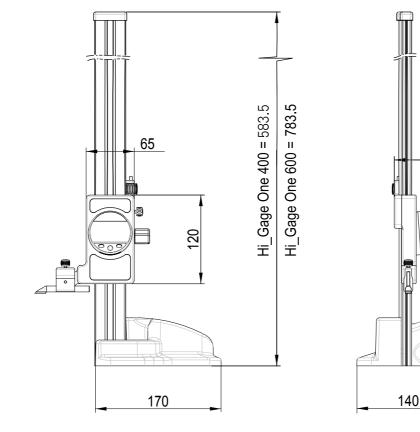

ransfer system and fine adjustment screws
- New, very robust double guide system
- Case Ø 59.5 mm with display resolution 0.01 mm
- Three buttons, including the central button with selectable favourite function
- Wide range of functions, including MIN/MAX/DELTA
- Possibility to enter the key constant for measuring diameters and centre-to-centre distances
- Light indication validating the probing
- Additional data outputs Power and Proximity
- Measuring range 400 and 600 mm
- Supplied with tracing probe, ball probe Ø 8 mm and clamping stem for lever indicator



Quick clamping device Ø 8 mm

Ergonomic cast iron base

External power supply and output cable Power to USB (926-6821/926-6838) or RS232 (905-4516/905-4538)



### Height gauge

## Hi\_Gage ONE Smart

54

#### DIMENSIONAL DRAWINGS



### TECHNICAL SPECIFICATIONS

|    | 840-0406                                              | 840-0606                                                        |
|----|-------------------------------------------------------|-----------------------------------------------------------------|
|    | 400                                                   | 600                                                             |
| mm | 0.01                                                  | 0.01                                                            |
| μm | 40                                                    | 50                                                              |
| μm | 10 1)                                                 | 10 <sup>1)</sup>