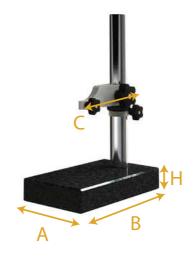

## TECHNICAL SPECIFICATIONS

908-1201

808-1204

|                            |    | 908-1201               | 808-1204        | 808-1205        |
|----------------------------|----|------------------------|-----------------|-----------------|
| Base                       |    | magnetic <sup>1)</sup> | granit grade 00 | granit grade 00 |
| Base dimensions AxBxH      | mm | 70x46x65               | 300x210x60      | 300x210x60      |
| Central locking            |    | •                      |                 |                 |
| Column                     | mm |                        | Steel Ø 35      | Steel Ø 35      |
| Clamping dimension         | mm | Ø 8                    | Ø 8             | Ø 25            |
| Dist. Columnmeas. point. C | mm |                        | 115             | 115             |
| Measuring range            | mm |                        | 0 - 260         | 0 - 260         |
| Total height               | mm | 430                    | 360             | 360             |
| Weight                     | kg | 2.2                    | 13.4            | 13.5            |
| Fine adjustment            |    |                        | •               | •               |

В

808-1206

808-1203

808-1202

|                            |    | 808-1206        | 808-1207        | 808-1202        | 808-1203        | 808-1201        |
|----------------------------|----|-----------------|-----------------|-----------------|-----------------|-----------------|
| Base                       |    | granit grade 00 |
| Base dimensions AxBxH      | mm | 100X150X40      | 100X150X40      | 240x140x50      | 240x140x50      | 240x140x50      |
| Central locking            |    |                 |                 |                 |                 |                 |
| Column                     | mm | Steel Ø 25      | Steel Ø 35      | Steel Ø 35      | Steel Ø 35      | Steel Ø 35      |
| Clamping dimension         | mm | Ø 8             | Ø 8             | Ø 25            | Ø 8             | Ø 8             |
| Dist. Columnmeas. point. C | mm | 70              | 70              | 115             | 70              | 115             |
| Measuring range            | mm | 0 - 190         | 0 - 260         | 0 - 260         | 0 - 260         | 0 - 260         |
| Total height               | mm | 270             | 340             | 340             | 340             | 340             |
| Weight                     | kg | 2.9             | 4.3             | 6.6             | 6.5             | 6.6             |
| Fine adjustment            |    | •               | •               | ٠               | ٠               | ٠               |