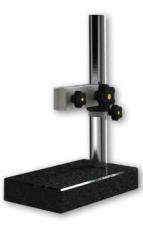

В

808-1206

808-1203

808-1202

|                            |    | 808-1206        | 808-1207        | 808-1202        | 808-1203        | 808-1201        |
|----------------------------|----|-----------------|-----------------|-----------------|-----------------|-----------------|
| Base                       |    | granit grade 00 |
| Base dimensions AxBxH      | mm | 100X150X40      | 100X150X40      | 240x140x50      | 240x140x50      | 240x140x50      |
| Central locking            |    |                 |                 |                 |                 |                 |
| Column                     | mm | Steel Ø 25      | Steel Ø 35      | Steel Ø 35      | Steel Ø 35      | Steel Ø 35      |
| Clamping dimension         | mm | Ø 8             | Ø 8             | Ø 25            | Ø 8             | Ø 8             |
| Dist. Columnmeas. point. C | mm | 70              | 70              | 115             | 70              | 115             |
| Measuring range            | mm | 0 - 190         | 0 - 260         | 0 - 260         | 0 - 260         | 0 - 260         |
| Total height               | mm | 270             | 340             | 340             | 340             | 340             |
| Weight                     | kg | 2.9             | 4.3             | 6.6             | 6.5             | 6.6             |
| Fine adjustment            |    | •               | •               | ٠               | ٠               | ٠               |