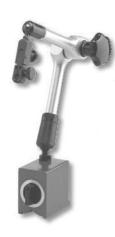

### Stands with magnetic base for lever indicators

• Imported article

В

- Vertical rod Ø 16 mm and hinged horizontal rod Ø 12 mm •
- Maximum measuring height 350 mm •
- Magnetic base with attraction force 80 kg •
- Clamping diameter 8 mm •