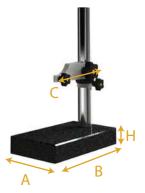

## TECHNICAL SPECIFICATIONS

908-1201

808-1204

|                            |    | 908-1201               | 808-1204        | 808-1205        |
|----------------------------|----|------------------------|-----------------|-----------------|
| Base                       |    | magnetic <sup>1)</sup> | granit grade 00 | granit grade 00 |
| Base dimensions AxBxH      | mm | 70x46x65               | 300x210x60      | 300x210x60      |
| Central locking            |    | •                      |                 |                 |
| Column                     | mm |                        | Steel Ø 35      | Steel Ø 35      |
| Clamping dimension         | mm | Ø 8                    | Ø 8             | Ø 25            |
| Dist. Columnmeas. point. C | mm |                        | 115             | 115             |
| Measuring range            | mm |                        | 0 - 260         | 0 - 260         |
| Total height               | mm | 430                    | 360             | 360             |
| Weight                     | kg | 2.2                    | 13.4            | 13.5            |
| Fine adjustment            |    |                        | •               | •               |

В

808-1206

808-1203

808-1202

|                            |    | 808-1206        | 808-1207        | 808-1202        | 808-1203        | 808-1201        |
|----------------------------|----|-----------------|-----------------|-----------------|-----------------|-----------------|
| Base                       |    | granit grade 00 |
| Base dimensions AxBxH      | mm | 100X150X40      | 100X150X40      | 240x140x50      | 240x140x50      | 240x140x50      |
| Central locking            |    |                 |                 |                 |                 |                 |
| Column                     | mm | Steel Ø 25      | Steel Ø 35      | Steel Ø 35      | Steel Ø 35      | Steel Ø 35      |
| Clamping dimension         | mm | Ø 8             | Ø 8             | Ø 25            | Ø 8             | Ø 8             |
| Dist. Columnmeas. point. C | mm | 70              | 70              | 115             | 70              | 115             |
| Measuring range            | mm | 0 - 190         | 0 - 260         | 0 - 260         | 0 - 260         | 0 - 260         |
| Total height               | mm | 270             | 340             | 340             | 340             | 340             |
| Weight                     | kg | 2.9             | 4.3             | 6.6             | 6.5             | 6.6             |
| Fine adjustment            |    | •               | •               | ٠               | ٠               | ٠               |