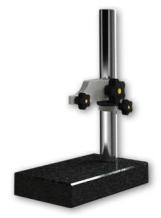

## TECHNICAL SPECIFICATIONS

908-1201

808-1204

|                            |    | 908-1201               | 808-1204        | 808-1205        |
|----------------------------|----|------------------------|-----------------|-----------------|
| Base                       |    | magnetic <sup>1)</sup> | granit grade 00 | granit grade 00 |
| Base dimensions AxBxH      | mm | 70x46x65               | 300x210x60      | 300x210x60      |
| Central locking            |    | •                      |                 |                 |
| Column                     | mm |                        | Steel Ø 35      | Steel Ø 35      |
| Clamping dimension         | mm | Ø 8                    | Ø 8             | Ø 25            |
| Dist. Columnmeas. point. C | mm |                        | 115             | 115             |
| Measuring range            | mm |                        | 0 - 260         | 0 - 260         |
| Total height               | mm | 430                    | 360             | 360             |
| Weight                     | kg | 2.2                    | 13.4            | 13.5            |
| Fine adjustment            |    |                        | •               | •               |