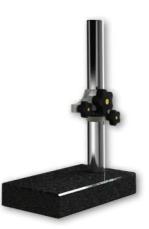

## TECHNICAL SPECIFICATIONS

908-1201

808-1204

|                            |    | 908-1201               | 808-1204        | 808-1205        |
|----------------------------|----|------------------------|-----------------|-----------------|
| Base                       |    | magnetic <sup>1)</sup> | granit grade 00 | granit grade 00 |
| Base dimensions AxBxH      | mm | 70x46x65               | 300x210x60      | 300x210x60      |
| Central locking            |    | •                      |                 |                 |
| Column                     | mm |                        | Steel Ø 35      | Steel Ø 35      |
| Clamping dimension         | mm | Ø 8                    | Ø 8             | Ø 25            |
| Dist. Columnmeas. point. C | mm |                        | 115             | 115             |
| Measuring range            | mm |                        | 0 - 260         | 0 - 260         |
| Total height               | mm | 430                    | 360             | 360             |
| Weight                     | kg | 2.2                    | 13.4            | 13.5            |
| Fine adjustment            |    |                        | •               | •               |