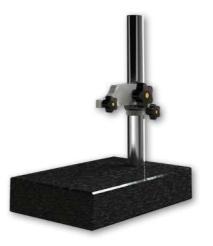

#### Stands for comparators and probes with ceramic table

- Imported article •
- Vertical chrome steel column Ø 25 mm •
- Clamping diameter 8 mm •
- Maximum measuring height 115 mm .
- Cast iron base with ceramic table 85 x 85 x 25 mm, grade xx