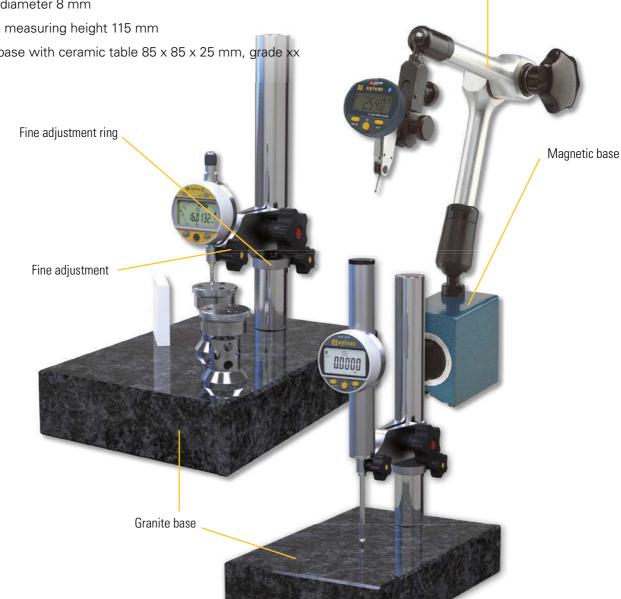

### DESCRIPTION

### Stands with magnetic base for lever indicators

• Imported article

В

- Vertical rod Ø 16 mm and hinged horizontal rod Ø 12 mm •
- Maximum measuring height 350 mm •
- Magnetic base with attraction force 80 kg •
- Clamping diameter 8 mm •

#### Stands for comparators and probes with ceramic table

- Imported article •
- Vertical chrome steel column Ø 25 mm •
- Clamping diameter 8 mm •
- Maximum measuring height 115 mm .
- Cast iron base with ceramic table 85 x 85 x 25 mm, grade xx