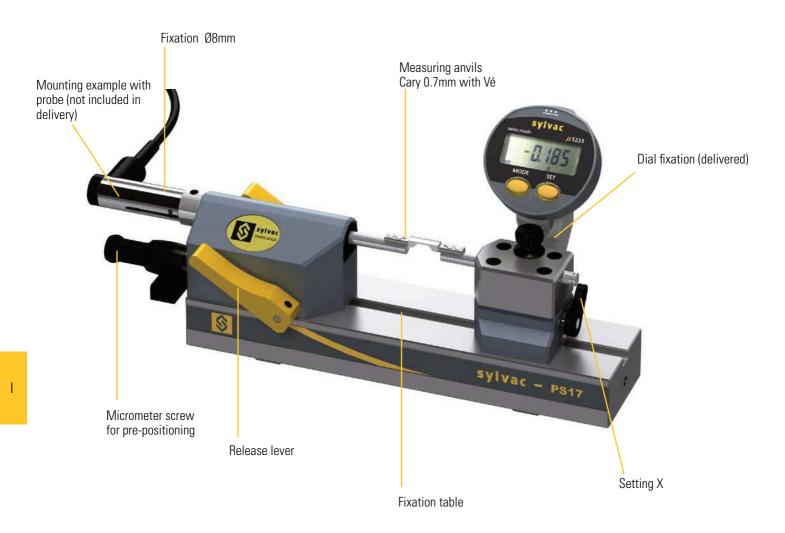

#### **DESCRIPTION**

- Measuring bench with great flexibility of use for external dimensions
- Tailstock adjustable in X axis and in Z
- Mini indicator to display the position in Z axis (height) of the tailstock
- Delivered with carbide anvils 0.7mm with 90°V for the measure of distance width
- · Accurate micrometer screw for pre-positioning
- Compatibility with Sylvac anvils (Ø1.5mm) and Cary type anvils
- Several accessories available

### STANDARD DELIVERY

- Instrument according to technical specifications
- Instruction manual
- Measuring anvils Cary 0.7mm with Vé (908-2220)
- Mini digital indicator
- Dust cover