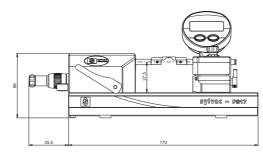

## Bench table

# PS17 Entre-portée

#### **DESCRIPTION**

- Measuring bench with great flexibility of use for external dimensions
- Tailstock adjustable in X axis and in Z
- Mini indicator to display the position in Z axis (height) of the tailstock
- Delivered with carbide anvils 0.7mm with 90°V for the measure of distance width
- · Accurate micrometer screw for pre-positioning
- Compatibility with Sylvac anvils (Ø1.5mm) and Cary type anvils
- Several accessories available







## Bench table

# PS17 Entre-portée

## **DIMENSIONAL DRAWINGS**







### **TECHNICAL SPECIFICATIONS**

|                                         |    | 908-1244          |
|-----------------------------------------|----|-------------------|
| Туре                                    |    | VS                |
| Measuring system                        |    | at choice 1)      |
| Tailstock adjustable in Z $\pm$ 1.75 mm |    | •                 |
| Measurement capacity C                  | mm | 0 - 37            |
| Measurement scale                       | mm | 0 - 10            |
| Measurement force                       | N  | 1                 |
| Working temperature (storage)           | °C | 5 - 40 (-10 - 60) |
| Weight                                  | kg | 1.4               |
| Cary Compatibility                      |    | •                 |
|