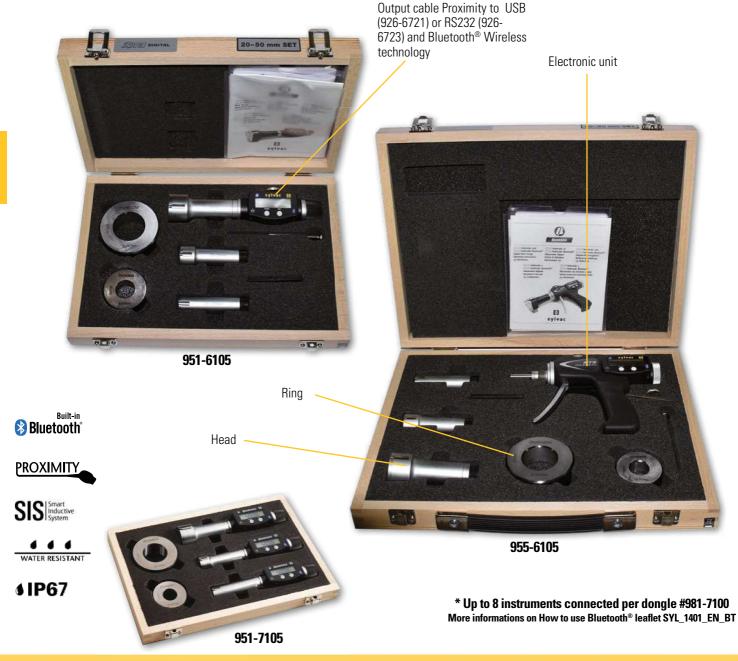

### **Xtreme SETS**

DESCRIPTION SMART

- Sets available in XTD and XTH versions
- The XTH sets are delivered with the pistol type unit, the heads necessary to cover the measuring range of the set as well as the calibration rings and certificates.
- The XTD sets are delivered as desired:
  - -Together with the drum unit, the heads required to cover the range of the set, as well as the rings and calibration certificates
  - -With a complete instrument (unit and head) for each measuring range, as well as calibration rings and certificates
- Measuring range Ø 2 to 200 mm (up to Ø 300 mm on request)
- Each set is delivered in a wooden box containing all items

#### TECHNICAL SPECIFICATIONS INSTRUMENTS SETS

**SMART** 

| Sets XT3D 🖛🕶    | 951-6102    | 951-6103    | 951-6104    | 951-6105    |  |
|-----------------|-------------|-------------|-------------|-------------|--|
| Meas. range mm  | 2-6         | 6-10        | 10-20       | 20-50       |  |
| Туре            | SXT3D 1M BT | SXT3D 3M BT | SXT3D 4M BT | SXT3D 5M BT |  |
| Number of heads | 5           | 2           | 3           | 3           |  |
| Numb. of rings  | 3           | 1           | 2           | 2           |  |
| Meas. Force 8N  |             | 7N          | 15N         | 21N         |  |

| Sets XT3H       | 955-6102    | 955-6103    | 955-6104    | 955-6105    | 955-6106    |
|-----------------|-------------|-------------|-------------|-------------|-------------|
| Meas. range mm  | 2-6         | 6-10        | 10-20       | 20-50       | 50-100      |
| Туре            | SXT3H 1M BT | SXT3H 3M BT | SXT3H 4M BT | SXT3H 5M BT | SXT3H 6M BT |
| Number of heads | 5           | 2           | 3           | 3           | 3           |
| Numb. of rings  | 3           | 1           | 2           | 2           | 2           |
| Meas. Force     | 4N          | 9N          | 9N          | 19N         | 19N         |