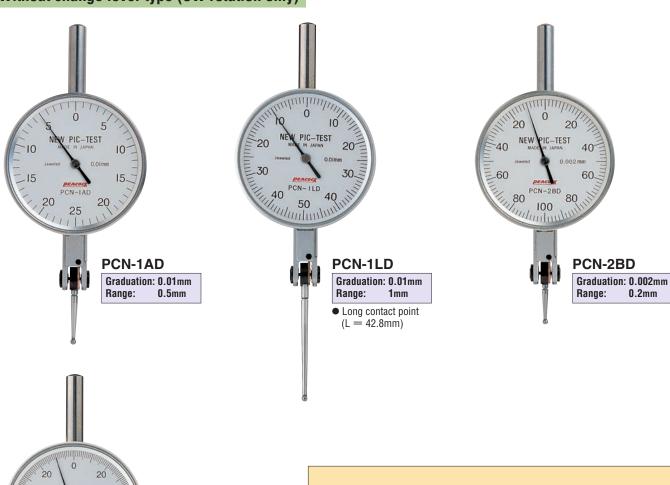

## Without change lever type (CW rotation only)

## **Specifications**

|  | Model   | Graduation<br>(mm) | Range<br>(mm) | Reading     | Accuracy (μm)                  |                |                | Measuring force |
|--|---------|--------------------|---------------|-------------|--------------------------------|----------------|----------------|-----------------|
|  |         |                    |               |             | Wide-range<br>forward accuracy | Adjacent error | Backward error | less than(N)    |
|  | PCN-1AD | 0.01               | 0.5           | 0 - 25 - 0  | 5                              | 5              | 3              | 0.3             |
|  | PCN-1LD | 0.01               | 1.0           | 0 - 50 - 0  | 10                             | 5              | 4              | 0.3             |
|  | PCN-2BD | 0.002              | 0.2           | 0 - 100 - 0 | 3                              | 2              | 2              | 0.3             |
|  | PCN-SD  | 0.001              | 0.2           | 0 - 100 - 0 | 3                              | 2              | 2              | 0.3             |