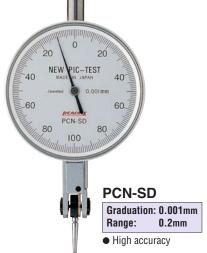

## **Specifications**

|  | Model   | Graduation<br>(mm) | Range<br>(mm) | Reading     | Accuracy (μm)                  |                |                | Measuring force |
|--|---------|--------------------|---------------|-------------|--------------------------------|----------------|----------------|-----------------|
|  |         |                    |               |             | Wide-range<br>forward accuracy | Adjacent error | Backward error | less than(N)    |
|  | PCN-1AD | 0.01               | 0.5           | 0 - 25 - 0  | 5                              | 5              | 3              | 0.3             |
|  | PCN-1LD | 0.01               | 1.0           | 0 - 50 - 0  | 10                             | 5              | 4              | 0.3             |
|  | PCN-2BD | 0.002              | 0.2           | 0 - 100 - 0 | 3                              | 2              | 2              | 0.3             |
|  | PCN-SD  | 0.001              | 0.2           | 0 - 100 - 0 | 3                              | 2              | 2              | 0.3             |