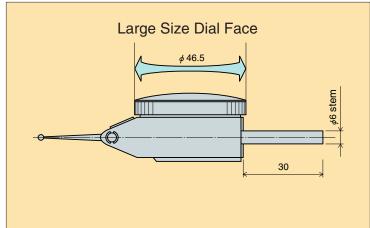

## Large dial face D series

The dial plate size of PCN-1A, PCN-1L, PCN-2B, and PCN-S models has been enlarged, with easy reading due to the lager scale spacing, as a result.

Screw type long stems are standard for these large dial face test indicators.